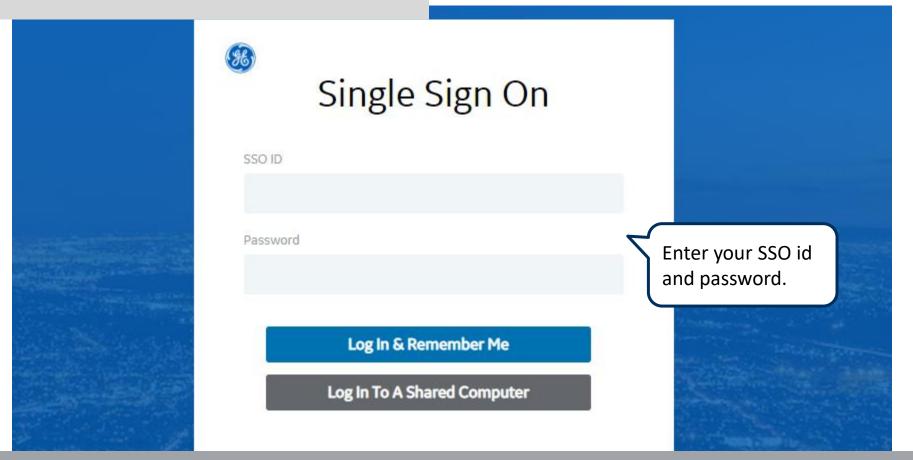

## Log in iSupplier Portal

**REMEMBER:** If you do not have an SSO Id and password provided by GE - but already have a purchase order from GE, please **STOP HERE** and send an email to **support@gesupplier.com** and provide your PO number.