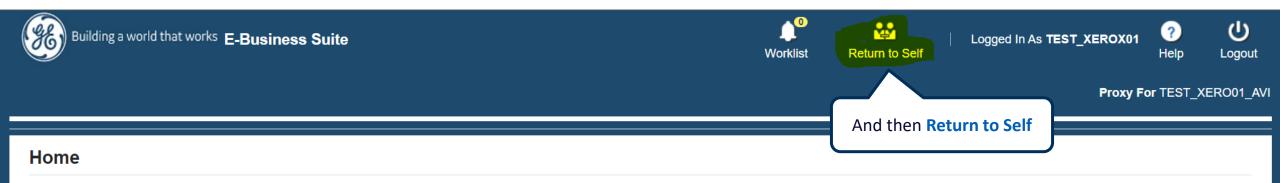

## To Switch back to main user

ISP account/registration or invoicing process send email to: <a href="mailto:support@gesupplier.com">support@gesupplier.com</a>

If you have further questions about successfully submitted invoices, please submit a ticket through GE Pays.