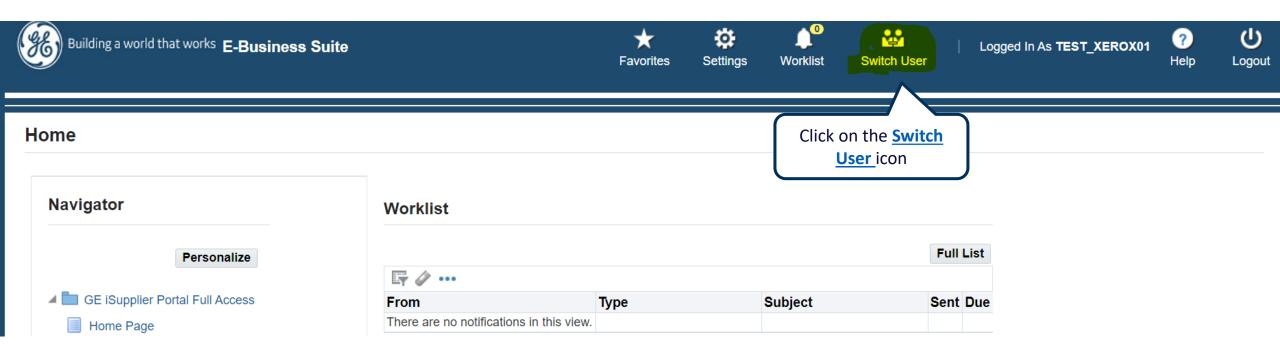

#### How to Switch Users

#### On the top of the screen click on Home Icon.

| Building a world that works iSupplier Portal                                                                       | Home Favor              | rites Settings | Logged In As <b>TEST_XEROX01</b>       | ?<br>Help | ل<br>Logout |
|--------------------------------------------------------------------------------------------------------------------|-------------------------|----------------|----------------------------------------|-----------|-------------|
| Supplier Home       Orders       Shipments       Finance       Assessments         Search       PO Number       Go | Click on the <u>Hom</u> | le Icon        |                                        |           |             |
| Notifications                                                                                                      |                         |                | Orders                                 |           |             |
| •••                                                                                                                |                         | Full List      | Purchase Orders     Shipments          |           |             |
| Subject                                                                                                            | Date                    |                | Overdue Receipts                       |           |             |
| No results found.                                                                                                  |                         |                | Receipts   Receipts  Returns  Invoices |           |             |